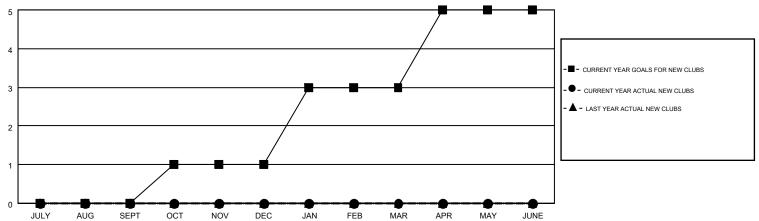

## MONTHLY MEMBERSHIP PROGRESS REPORT

Multiple District 38

Results as of: 11/30/2015

LOCATION: NEBRASKA

T: KENNETH SCHWOLS GMT CA 1

|               |                  | Clubs             |                  |                  |                       |                    | Members                                |                    |                  |
|---------------|------------------|-------------------|------------------|------------------|-----------------------|--------------------|----------------------------------------|--------------------|------------------|
|               | RESU             | LTS FOR 2015-2016 | i                |                  | RESULTS FOR 2015-2016 |                    |                                        |                    |                  |
| QUARTER       | NEW CLUB<br>GOAL | NEW CLUBS         | DROPPED<br>CLUBS | NET<br>GAIN/LOSS | QUARTER               | NEW MEMBER<br>GOAL | CHARTER AND<br>NEW<br>MEMBERS<br>ADDED | DROPPED<br>MEMBERS | NET<br>GAIN/LOSS |
| JULY/AUG/SEPT | 0                | 0                 | 1                | -1               | JULY/AUG/SEPT         | 26                 | 59                                     | 84                 | -25              |
| OCT/NOV/DEC   | 1                | 0                 | 0                | 0                | OCT/NOV/DEC           | 40                 | 57                                     | 49                 | 8                |
| JAN/FEB/MAR   | 2                | 0                 | 0                | 0                | JAN/FEB/MAR           | 71                 | 0                                      | 0                  | 0                |
| APR/MAY/JUNE  | 2                | 0                 | 0                | 0                | APR/MAY/JUNE          | 69                 | 0                                      | 0                  | 0                |

## GOALS AND ACTUAL NEW CLUBS CUMULATIVE