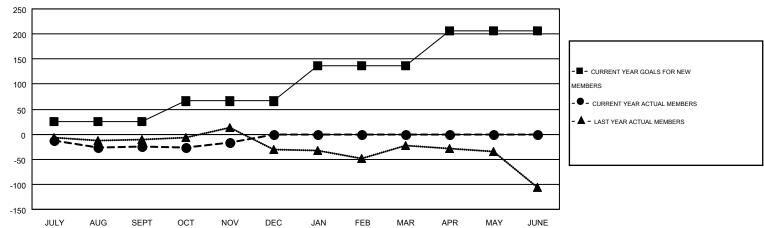

## MONTHLY MEMBERSHIP PROGRESS REPORT

Multiple District 38

Results as of: 11/30/2015

LOCATION: NEBRASKA

T: KENNETH SCHWOLS GMT CA 1

|               |                  | Clubs             |                  |                  |                       |                    | Members                                |                    |                  |
|---------------|------------------|-------------------|------------------|------------------|-----------------------|--------------------|----------------------------------------|--------------------|------------------|
|               | RESU             | LTS FOR 2015-2016 | i                |                  | RESULTS FOR 2015-2016 |                    |                                        |                    |                  |
| QUARTER       | NEW CLUB<br>GOAL | NEW CLUBS         | DROPPED<br>CLUBS | NET<br>GAIN/LOSS | QUARTER               | NEW MEMBER<br>GOAL | CHARTER AND<br>NEW<br>MEMBERS<br>ADDED | DROPPED<br>MEMBERS | NET<br>GAIN/LOSS |
| JULY/AUG/SEPT | 0                | 0                 | 1                | -1               | JULY/AUG/SEPT         | 26                 | 59                                     | 84                 | -25              |
| OCT/NOV/DEC   | 1                | 0                 | 0                | 0                | OCT/NOV/DEC           | 40                 | 57                                     | 49                 | 8                |
| JAN/FEB/MAR   | 2                | 0                 | 0                | 0                | JAN/FEB/MAR           | 71                 | 0                                      | 0                  | 0                |
| APR/MAY/JUNE  | 2                | 0                 | 0                | 0                | APR/MAY/JUNE          | 69                 | 0                                      | 0                  | 0                |

## GOALS AND ACTUAL MEMBERS CUMULATIVE

| DROPPED CLUBS: 1  DROPPED MEMBERS |          | 46 CLUBS OF 139 ADDED 1 OR MORE<br>NEW MEMBERS | GENDER DISTRIBUTION           MALE         2,712 (74.81%)           FEMALE         913 (25.19%) |     |     |
|-----------------------------------|----------|------------------------------------------------|-------------------------------------------------------------------------------------------------|-----|-----|
| DECEASED                          | 22       | CLICK HERE FOR HEALTH                          | FAMILY UNIT MEMBERS                                                                             |     | 776 |
| CLUB CANCELLED                    | 0<br>111 | ASSESSMENT DATA                                | HEAD OF HOUSEHOLD                                                                               |     | 383 |
| OTHER TOTAL                       | 133      |                                                | NON-HEAD OF HOUSEHOL                                                                            | 393 |     |